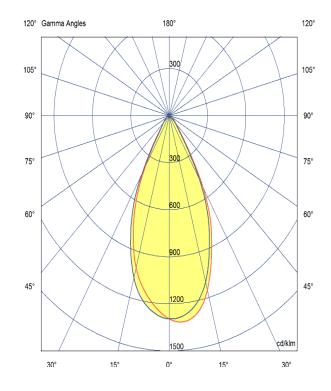

\_

LED

Manufacturer – Phillips Lumileds LED Type – COB 120s Delivered lumen output – 2500lm CCT – 4000K CRI – 90+ MacAdam – < 3 Service Lifetime – L80/B10 55,000hrs

Optic

60° Beam Angle/ Clear Optic

Artech lighting strives to ensure all solutions are supplied with the latest technology, we therefore reserve the right to make technical and design changes without prior notice. Electrical connected load and luminous flux are subject to initial tolerance of up +/- 10%. Colour Temperature is subject to a tolerance of +/-150 Kelvin.