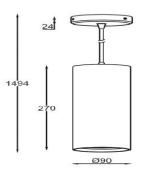

## **Production Information**

**Physical** 

Mounting Type – Pendant Length – 270mm Diameter – 90mm Finish – Black/Black IP Rating – IP44

-

**Electrical** 

Lamp Type – LED Wattage – 25 W Efficacy – 100lm/W Driver – Tridonic/Osram Control – Fixed Output