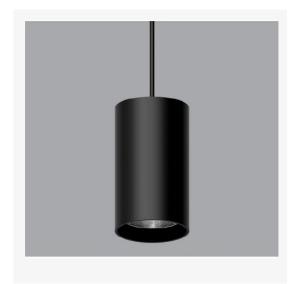

## TENUS 90

ARTECH LIGHTING

Part Code: TRF 25 40 60 CL 90 P BB

Artech Tenus pendant architectural fixed LED downlight with ingress protection IP44. Total luminous flux up to 3000 lm with overall luminaire efficacy of 100 lm/W. Supplied with fixed output, DALI digital or phase-cut dimmable driver, optional 3 -hour Basic or EMPRO emergency kit. Forged aluminium heat sink with die-cast white or black bezel.

## **Production Information**

**Physical** 

Mounting Type – Pendant Length – 270mm Diameter – 90mm Finish – Black/Black IP Rating – IP44

-

**Electrical** 

Lamp Type – LED Wattage – 25 W Efficacy – 100lm/W Driver – Tridonic/Osram Control – Fixed Output