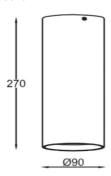

## **Production Information**

**Physical** 

Mounting Type – Surface Length – 270mm Diameter – 90mm Finish – Black/Black IP Rating – IP44

------

**Electrical** 

Lamp Type – LED Wattage – 26 W Efficacy – 100lm/W Driver – Tridonic/Osram Control – Fixed Output