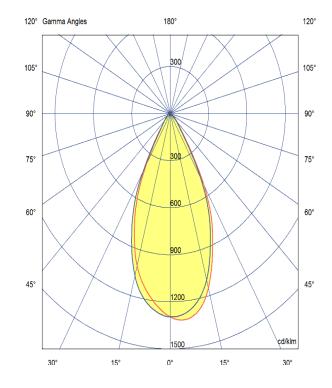

\_

LED

Manufacturer – Phillips Lumileds LED Type – COB 120s Delivered lumen output – 2600lm CCT – 4000K CRI – 90+ MacAdam – <3 Service Lifetime – L80/B10 55,000hrs

Optic

60° Beam Angle/ Clear Optic

Artech lighting strives to ensure all solutions are supplied with the latest technology, we therefore reserve the right to make technical and design changes without prior notice. Electrical connected load and luminous flux are subject to initial tolerance of up +/- 10%. Colour Temperature is subject to a tolerance of +/-150 Kelvin.