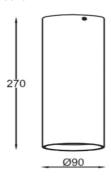

## **Production Information**

**Physical** 

Mounting Type – Surface Length – 270mm Diameter – 90mm Finish – Black/Black IP Rating – IP44

**Electrical** 

Lamp Type – LED Wattage – 27 W Efficacy – 100lm/W Driver – Tridonic/Osram Control – Fixed Output