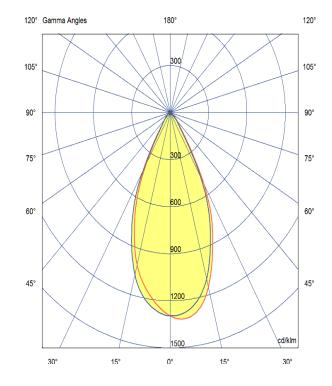

LED

Manufacturer – Phillips Lumileds LED Type – COB 120s Delivered lumen output – 2700lm CCT – 4000K CRI – 90+ MacAdam – <3 Service Lifetime – L80/B10 55,000hrs

Optic

60° Beam Angle/ Clear Optic

Artech lighting strives to ensure all solutions are supplied with the latest technology, we therefore reserve the right to make technical and design changes without prior notice. Electrical connected load and luminous flux are subject to initial tolerance of up +/- 10%. Colour Temperature is subject to a tolerance of +/-150 Kelvin.