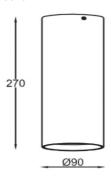

## **Production Information**

**Physical** 

Mounting Type – Surface Length – 270mm Diameter – 90mm Finish – Black/Black IP Rating – IP44

------

**Electrical** 

Lamp Type – LED Wattage – 29 W Efficacy – 100lm/W Driver – Tridonic/Osram Control – Fixed Output