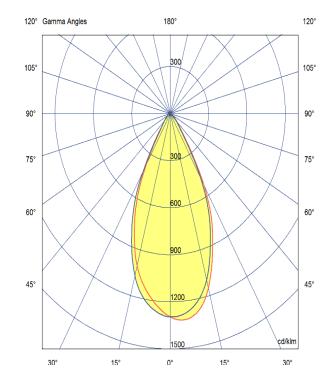

-

LED

Manufacturer – Phillips Lumileds LED Type – COB 120s Delivered lumen output – 2900lm CCT – 4000K CRI – 90+ MacAdam – <3 Service Lifetime – L80/B10 55,000hrs

Optic

60° Beam Angle/ Clear Optic

Artech lighting strives to ensure all solutions are supplied with the latest technology, we therefore reserve the right to make technical and design changes without prior notice. Electrical connected load and luminous flux are subject to initial tolerance of up +/- 10%. Colour Temperature is subject to a tolerance of +/-150 Kelvin.