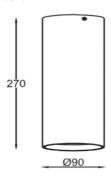

### **Physical**

Mounting Type – Surface Length – 270mm Diameter – 90mm Finish – Black/Black IP Rating – IP44