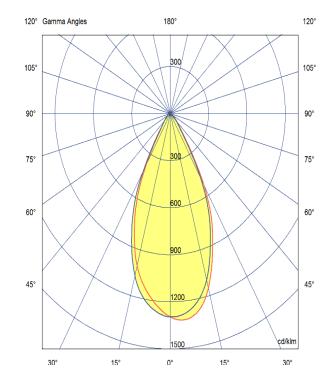

#### Optic

60° Beam Angle/ Clear Optic

Artech lighting strives to ensure all solutions are supplied with the latest technology, we therefore reserve the right to make technical and design changes without prior notice. Electrical connected load and luminous flux are subject to initial tolerance of up +/- 10%. Colour Temperature is subject to a tolerance of +/-150 Kelvin.