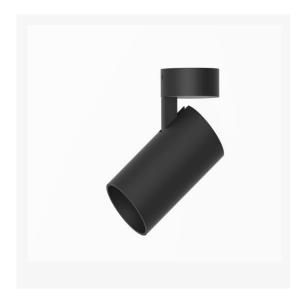

## TENUS 90

ARTECH LIGHTING

Part Code: TRT 05 40 60 CL 90 S BB

Tenus 90 is an elegant directional surface spotlight, with high quality aluminium housing and discrete hinge design allowing for concise adjustment. Total luminous flux up to 3000 lm with overall luminaire efficacy of 100 lm/W. Supplied with fixed output, DALI digital or phase-cut dimmable driver, optional 3 -hour Basic or EMPRO emergency kit. Forged aluminium heat sink with diecast white or black bezel.

## **Production Information**

Physical

Mounting Type – Surface Length – 192mm Diameter – 90mm Finish – Black/Black IP Rating – IP20

**Electrical** 

Lamp Type – LED Wattage – 5 W Efficacy – 100lm/W Driver – Tridonic/Osram Control – Fixed Output