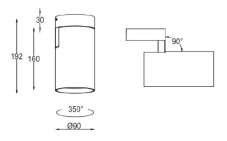

## **Production Information**

Physical

Mounting Type – Surface Length – 192mm Diameter – 90mm Finish – Black/Black IP Rating – IP20

**Electrical** 

Lamp Type – LED Wattage – 5 W Efficacy – 100lm/W Driver – Tridonic/Osram Control – Fixed Output