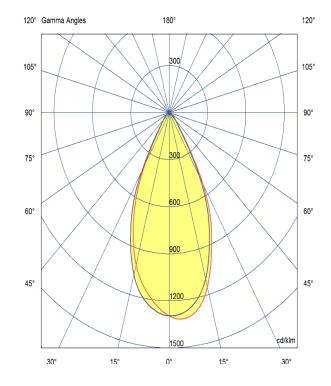

LED

Manufacturer – Phillips Lumileds LED Type – COB 1280 Delivered lumen output – 500lm CCT – 4000K CRI – 90+ MacAdam – <3 Service Lifetime – L80/B10 55,000hrs

Optic

60° Beam Angle/ Clear Optic

Artech lighting strives to ensure all solutions are supplied with the latest technology, we therefore reserve the right to make technical and design changes without prior notice. Electrical connected load and luminous flux are subject to initial tolerance of up +/- 10%. Colour Temperature is subject to a tolerance of +/-150 Kelvin.