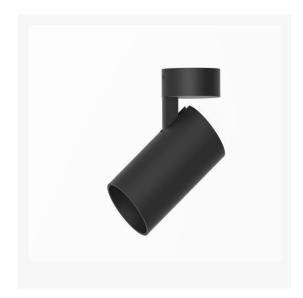

## TENUS 90

ARTECH LIGHTING

Part Code: TRT 12 40 60 CL 90 S BB

Tenus 90 is an elegant directional surface spotlight, with high quality aluminium housing and discrete hinge design allowing for concise adjustment. Total luminous flux up to 3000 lm with overall luminaire efficacy of 100 lm/W. Supplied with fixed output, DALI digital or phase-cut dimmable driver, optional 3 -hour Basic or EMPRO emergency kit. Forged aluminium heat sink with diecast white or black bezel.

## **Production Information**

Physical

Mounting Type – Surface Length – 192mm Diameter – 90mm Finish – Black/Black IP Rating – IP20

--. . .

**Electrical** 

Lamp Type – LED Wattage – 12 W Efficacy – 100lm/W Driver – Tridonic/Osram Control – Fixed Output