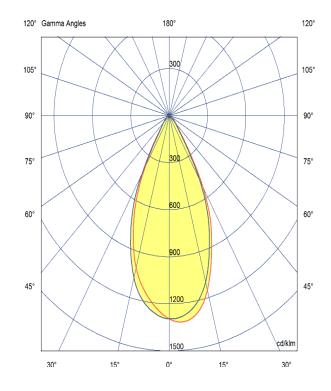

-

LED

Manufacturer – Phillips Lumileds LED Type – COB 1280 Delivered lumen output – 1200lm CCT – 4000K CRI – 90+ MacAdam – <3 Service Lifetime – L80/B10 55,000hrs

Optic

60° Beam Angle/ Clear Optic

Artech lighting strives to ensure all solutions are supplied with the latest technology, we therefore reserve the right to make technical and design changes without prior notice. Electrical connected load and luminous flux are subject to initial tolerance of up +/- 10%. Colour Temperature is subject to a tolerance of +/-150 Kelvin.