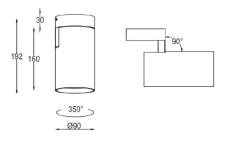

## **Production Information**

Physical

Mounting Type – Surface Length – 192mm Diameter – 90mm Finish – Black/Black IP Rating – IP20

--. . .

**Electrical** 

Lamp Type – LED Wattage – 12 W Efficacy – 100lm/W Driver – Tridonic/Osram Control – Fixed Output