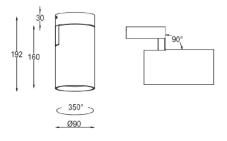

## **Production Information**

Physical

Mounting Type – Surface Length – 192mm Diameter – 90mm Finish – Black/Black IP Rating – IP20

**Electrical** 

Lamp Type – LED Wattage – 15 W Efficacy – 100lm/W Driver – Tridonic/Osram Control – Fixed Output