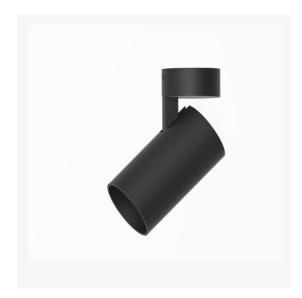

## TENUS 90

ARTECH LIGHTING

Part Code: TRT 15 40 60 CL 90 S BB

Tenus 90 is an elegant directional surface spotlight, with high quality aluminium housing and discrete hinge design allowing for concise adjustment. Total luminous flux up to 3000 lm with overall luminaire efficacy of 100 lm/W. Supplied with fixed output, DALI digital or phase-cut dimmable driver, optional 3 -hour Basic or EMPRO emergency kit. Forged aluminium heat sink with diecast white or black bezel.

## **Production Information**

Physical

Mounting Type – Surface Length – 192mm Diameter – 90mm Finish – Black/Black IP Rating – IP20

**Electrical** 

Lamp Type – LED Wattage – 15 W Efficacy – 100lm/W Driver – Tridonic/Osram Control – Fixed Output