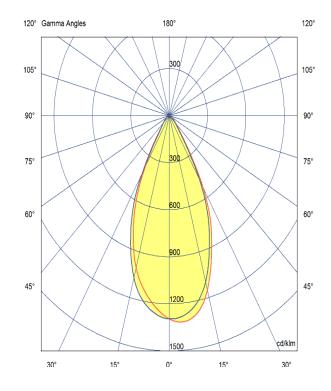

LED

Manufacturer – Phillips Lumileds LED Type – COB 1280 Delivered lumen output – 1500lm CCT – 4000K CRI – 90+ MacAdam – <3 Service Lifetime – L80/B10 55,000hrs

Optic

60° Beam Angle/ Clear Optic

Artech lighting strives to ensure all solutions are supplied with the latest technology, we therefore reserve the right to make technical and design changes without prior notice. Electrical connected load and luminous flux are subject to initial tolerance of up +/- 10%. Colour Temperature is subject to a tolerance of +/-150 Kelvin.