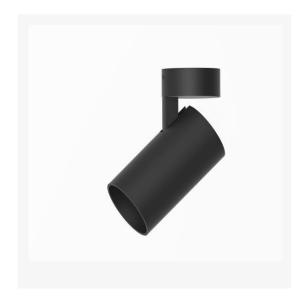

## TENUS 90

ARTECH LIGHTING

Part Code: TRT 18 40 60 CL 90 S BB

Tenus 90 is an elegant directional surface spotlight, with high quality aluminium housing and discrete hinge design allowing for concise adjustment. Total luminous flux up to 3000 lm with overall luminaire efficacy of 100 lm/W. Supplied with fixed output, DALI digital or phase-cut dimmable driver, optional 3 -hour Basic or EMPRO emergency kit. Forged aluminium heat sink with diecast white or black bezel.

## **Production Information**

Physical

Mounting Type – Surface Length – 192mm Diameter – 90mm Finish – Black/Black IP Rating – IP20

\_

**Electrical** 

Lamp Type – LED Wattage – 18 W Efficacy – 100lm/W Driver – Tridonic/Osram Control – Fixed Output