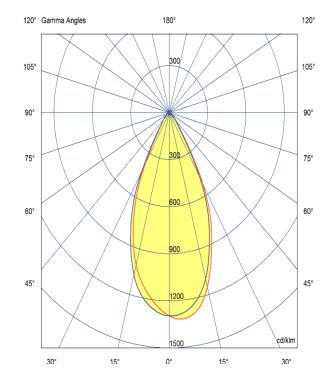

LED

Manufacturer – Phillips Lumileds LED Type – COB 1280 Delivered lumen output – 1800lm CCT – 4000K CRI – 90+ MacAdam – <3 Service Lifetime – L80/B10 55,000hrs

Optic

60° Beam Angle/ Clear Optic

Artech lighting strives to ensure all solutions are supplied with the latest technology, we therefore reserve the right to make technical and design changes without prior notice. Electrical connected load and luminous flux are subject to initial tolerance of up +/- 10%. Colour Temperature is subject to a tolerance of +/-150 Kelvin.