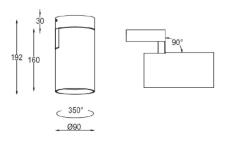

## **Production Information**

Physical

Mounting Type – Surface Length – 192mm Diameter – 90mm Finish – Black/Black IP Rating – IP20

\_

**Electrical** 

Lamp Type – LED Wattage – 18 W Efficacy – 100lm/W Driver – Tridonic/Osram Control – Fixed Output