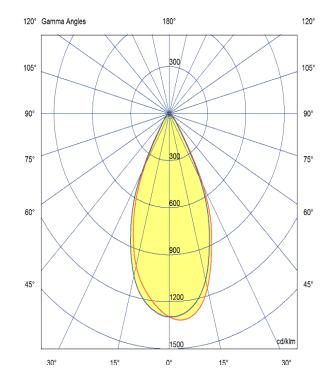

LED

Manufacturer – Phillips Lumileds LED Type – COB 1280 Delivered lumen output – 1900lm CCT – 4000K CRI – 90+ MacAdam – <3 Service Lifetime – L80/B10 55,000hrs

Optic

60° Beam Angle/ Clear Optic

Artech lighting strives to ensure all solutions are supplied with the latest technology, we therefore reserve the right to make technical and design changes without prior notice. Electrical connected load and luminous flux are subject to initial tolerance of up +/- 10%. Colour Temperature is subject to a tolerance of +/-150 Kelvin.