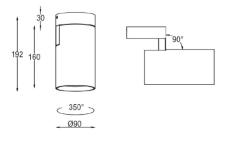

## **Production Information**

Physical

Mounting Type – Surface Length – 192mm Diameter – 90mm Finish – Black/Black IP Rating – IP20

**Electrical** 

Lamp Type – LED Wattage – 19 W Efficacy – 100lm/W Driver – Tridonic/Osram Control – Fixed Output