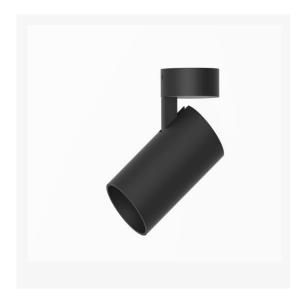

## TENUS 90

ARTECH LIGHTING

Part Code: TRT 20 40 60 CL 90 S BB

Tenus 90 is an elegant directional surface spotlight, with high quality aluminium housing and discrete hinge design allowing for concise adjustment. Total luminous flux up to 3000 lm with overall luminaire efficacy of 100 lm/W. Supplied with fixed output, DALI digital or phase-cut dimmable driver, optional 3 -hour Basic or EMPRO emergency kit. Forged aluminium heat sink with diecast white or black bezel.

## **Production Information**

Physical

Mounting Type – Surface Length – 192mm Diameter – 90mm Finish – Black/Black IP Rating – IP20

--:-

**Electrical** 

Lamp Type – LED Wattage – 20 W Efficacy – 100lm/W Driver – Tridonic/Osram Control – Fixed Output