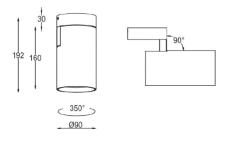

## **Production Information**

Physical

Mounting Type – Surface Length – 192mm Diameter – 90mm Finish – Black/Black IP Rating – IP20

--:-

**Electrical** 

Lamp Type – LED Wattage – 20 W Efficacy – 100lm/W Driver – Tridonic/Osram Control – Fixed Output