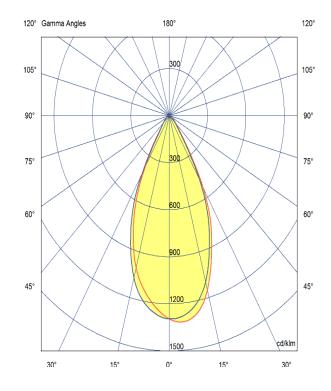

-

LED

Manufacturer – Phillips Lumileds LED Type – COB 1280 Delivered lumen output – 2000lm CCT – 4000K CRI – 90+ MacAdam – <3 Service Lifetime – L80/B10 55,000hrs

Optic

60° Beam Angle/ Clear Optic

Artech lighting strives to ensure all solutions are supplied with the latest technology, we therefore reserve the right to make technical and design changes without prior notice. Electrical connected load and luminous flux are subject to initial tolerance of up +/- 10%. Colour Temperature is subject to a tolerance of +/-150 Kelvin.