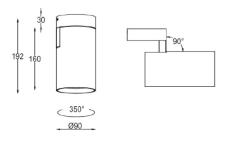

## **Production Information**

Physical

Mounting Type – Surface Length – 192mm Diameter – 90mm Finish – Black/Black IP Rating – IP20

-

**Electrical** 

Lamp Type – LED Wattage – 21 W Efficacy – 100lm/W Driver – Tridonic/Osram Control – Fixed Output