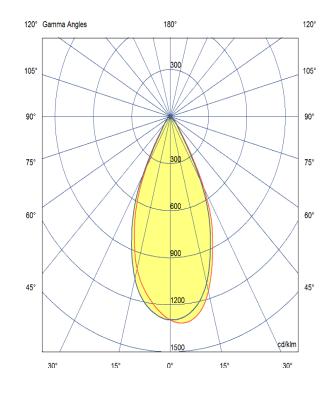

-

LED

Manufacturer – Phillips Lumileds LED Type – COB 1280 Delivered lumen output – 2100lm CCT – 4000K CRI – 90+ MacAdam – <3 Service Lifetime – L80/B10 55,000hrs

Optic

60° Beam Angle/ Clear Optic

Artech lighting strives to ensure all solutions are supplied with the latest technology, we therefore reserve the right to make technical and design changes without prior notice. Electrical connected load and luminous flux are subject to initial tolerance of up +/- 10%. Colour Temperature is subject to a tolerance of +/-150 Kelvin.