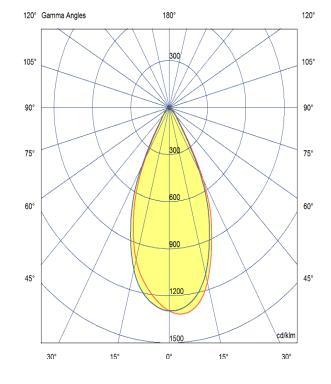

LED

Manufacturer – Phillips Lumileds LED Type – COB 1280 Delivered lumen output – 2500lm CCT – 4000K CRI – 90+ MacAdam – <3 Service Lifetime – L80/B10 55,000hrs

Optic

60° Beam Angle/ Clear Optic

Artech lighting strives to ensure all solutions are supplied with the latest technology, we therefore reserve the right to make technical and design changes without prior notice. Electrical connected load and luminous flux are subject to initial tolerance of up +/- 10%. Colour Temperature is subject to a tolerance of +/-150 Kelvin.