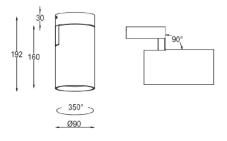

## **Production Information**

Physical

Mounting Type – Surface Length – 192mm Diameter – 90mm Finish – Black/Black IP Rating – IP20

**Electrical** 

Lamp Type – LED Wattage – 25 W Efficacy – 100lm/W Driver – Tridonic/Osram Control – Fixed Output