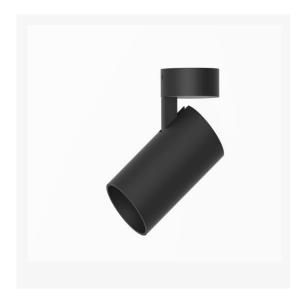

## TENUS 90

ARTECH LIGHTING

Part Code: TRT 25 40 60 CL 90 S BB

Tenus 90 is an elegant directional surface spotlight, with high quality aluminium housing and discrete hinge design allowing for concise adjustment. Total luminous flux up to 3000 lm with overall luminaire efficacy of 100 lm/W. Supplied with fixed output, DALI digital or phase-cut dimmable driver, optional 3 -hour Basic or EMPRO emergency kit. Forged aluminium heat sink with diecast white or black bezel.

## **Production Information**

Physical

Mounting Type – Surface Length – 192mm Diameter – 90mm Finish – Black/Black IP Rating – IP20

**Electrical** 

Lamp Type – LED Wattage – 25 W Efficacy – 100lm/W Driver – Tridonic/Osram Control – Fixed Output