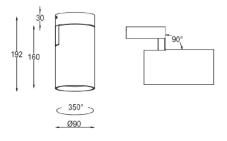

## **Production Information**

Physical

Mounting Type – Surface Length – 192mm Diameter – 90mm Finish – Black/Black IP Rating – IP20

**Electrical** 

Lamp Type – LED Wattage – 26 W Efficacy – 100lm/W Driver – Tridonic/Osram Control – Fixed Output