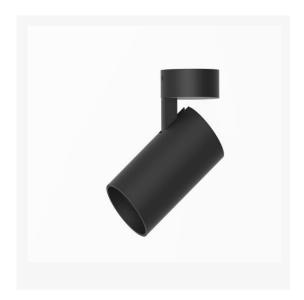

## TENUS 90

ARTECH LIGHTING

Part Code: TRT 26 40 60 CL 90 S BB

Tenus 90 is an elegant directional surface spotlight, with high quality aluminium housing and discrete hinge design allowing for concise adjustment. Total luminous flux up to 3000 lm with overall luminaire efficacy of 100 lm/W. Supplied with fixed output, DALI digital or phase-cut dimmable driver, optional 3 -hour Basic or EMPRO emergency kit. Forged aluminium heat sink with diecast white or black bezel.

## **Production Information**

Physical

Mounting Type – Surface Length – 192mm Diameter – 90mm Finish – Black/Black IP Rating – IP20

**Electrical** 

Lamp Type – LED Wattage – 26 W Efficacy – 100lm/W Driver – Tridonic/Osram Control – Fixed Output