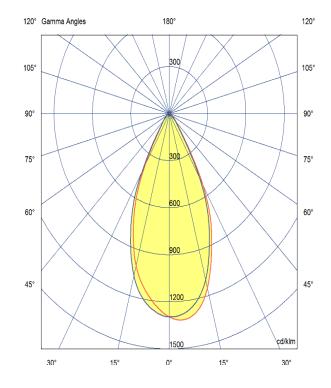

LED

Manufacturer – Phillips Lumileds LED Type – COB 1280 Delivered lumen output – 2600lm CCT – 4000K CRI – 90+ MacAdam – <3 Service Lifetime – L80/B10 55,000hrs

Optic

60° Beam Angle/ Clear Optic

Artech lighting strives to ensure all solutions are supplied with the latest technology, we therefore reserve the right to make technical and design changes without prior notice. Electrical connected load and luminous flux are subject to initial tolerance of up +/- 10%. Colour Temperature is subject to a tolerance of +/-150 Kelvin.