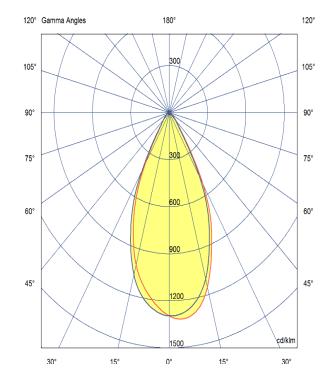

LED

Manufacturer – Phillips Lumileds
LED Type – COB 1280
Delivered lumen output – 2900lm
CCT – 4000K
CRI – 90+
MacAdam – <3
Service Lifetime – L80/B10 55,000hrs

Optic

60° Beam Angle/ Clear Optic

Artech lighting strives to ensure all solutions are supplied with the latest technology, we therefore reserve the right to make technical and design changes without prior notice. Electrical connected load and luminous flux are subject to initial tolerance of up +/- 10%. Colour Temperature is subject to a tolerance of +/-150 Kelvin.