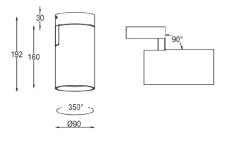

## **Production Information**

Physical

Mounting Type – Surface Length – 192mm Diameter – 90mm Finish – Black/Black IP Rating – IP20

**Electrical** 

Lamp Type – LED Wattage – 29 W Efficacy – 100lm/W Driver – Tridonic/Osram Control – Fixed Output