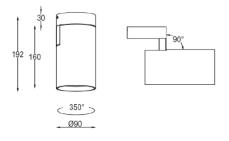

## **Production Information**

Physical

Mounting Type – Surface Length – 192mm Diameter – 90mm Finish – Black/Black IP Rating – IP20

**Electrical** 

Lamp Type – LED
Wattage – 30 W
Efficacy – 100lm/W
Driver – Tridonic/Osram
Control – Fixed Output