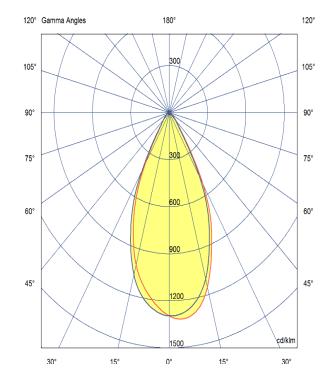

LED

Manufacturer – Phillips Lumileds LED Type – COB 1280 Delivered lumen output – 3000lm CCT – 4000K CRI – 90+ MacAdam – <3 Service Lifetime – L80/B10 55,000hrs

Optic

60° Beam Angle/ Clear Optic

Artech lighting strives to ensure all solutions are supplied with the latest technology, we therefore reserve the right to make technical and design changes without prior notice. Electrical connected load and luminous flux are subject to initial tolerance of up +/- 10%. Colour Temperature is subject to a tolerance of +/-150 Kelvin.