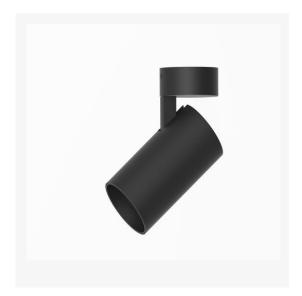

## TENUS 90

ARTECH LIGHTING

Part Code: TRT 30 40 60 CL 90 S BB

Tenus 90 is an elegant directional surface spotlight, with high quality aluminium housing and discrete hinge design allowing for concise adjustment. Total luminous flux up to 3000 lm with overall luminaire efficacy of 100 lm/W. Supplied with fixed output, DALI digital or phase-cut dimmable driver, optional 3 -hour Basic or EMPRO emergency kit. Forged aluminium heat sink with diecast white or black bezel.

## **Production Information**

Physical

Mounting Type – Surface Length – 192mm Diameter – 90mm Finish – Black/Black IP Rating – IP20

**Electrical** 

Lamp Type – LED
Wattage – 30 W
Efficacy – 100lm/W
Driver – Tridonic/Osram
Control – Fixed Output