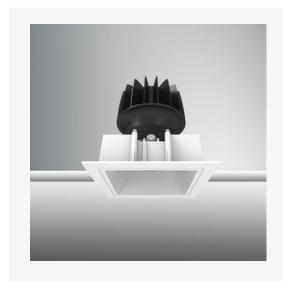

## **TENUS SQUARE FIX**

ARTECH LIGHTING

Part Code: TSF 07 40 24 CL 85 ST WW

Artech Tenus recessed architectural fixed LED downlight with ingress protection IP44. Total luminous flux up to 1900 lm with overall luminaire efficacy of 109 lm/W. Supplied with fixed output, DALI digital or phase-cut dimmable driver, optional 3 -hour Basic or EMPRO emergency kit. Forged aluminium heat sink with die-cast white or black bezel.

## **Production Information**

**Physical** 

Mounting Type – Recessed (With Trim) Height – 96mm Diameter – 89mm Cutout – 83mm Finish – White/White

**Electrical** 

IP Rating - IP44

Lamp Type - LED Wattage - 6.6 W Efficacy - 109lm/W Driver - Tridonic/Osram Control - Fixed Output