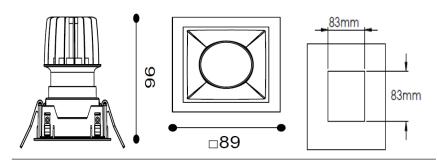

## **Production Information**

**Physical** 

Mounting Type – Recessed (With Trim) Height – 96mm Diameter – 89mm Cutout – 83mm Finish – White/White

**Electrical** 

IP Rating - IP44

Lamp Type - LED Wattage - 6.6 W Efficacy - 109lm/W Driver - Tridonic/Osram Control - Fixed Output