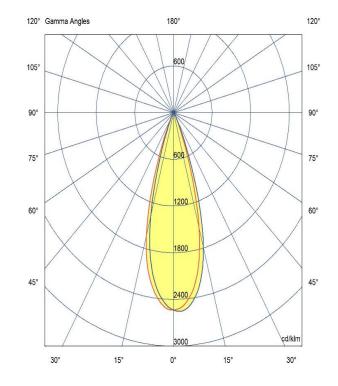

LED

Manufacturer – Citizen LED Type – CLU028/120C4 Delivered lumen output –724lm CCT – 4000K CRI – 90+ MacAdam – <3 Service Lifetime – L80/B10 - 55,000Hrs

Optic

24°/ Clear

Artech lighting strives to ensure all solutions are supplied with the latest technology, we therefore reserve the right to make technical and design changes without prior notice. Electrical connected load and luminous flux are subject to initial tolerance of up +/- 10%. Colour Temperature is subject to a tolerance of +/-150 Kelvin.