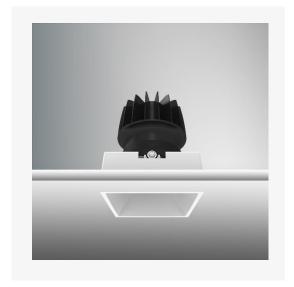

## **TENUS SQUARE FIX**

ARTECH LIGHTING

Part Code: TSF 07 40 36 CL 85 TL WW

Artech Tenus recessed architectural fixed LED downlight with ingress protection IP44. Total luminous flux up to 1408 lm with overall luminaire efficacy of 109 lm/W. Supplied with fixed output, DALI digital or phase-cut dimmable driver, optional 3 -hour Basic or EMPRO emergency kit. Forged aluminium heat sink with die-cast white or black bezel.

## **Production Information**

**Physical** 

Mounting Type – Recessed (Trimless) Height – 96mm

Diameter – 74mm

Cutout – 75mm

Finish – White/White

IP Rating - IP44

Electrical