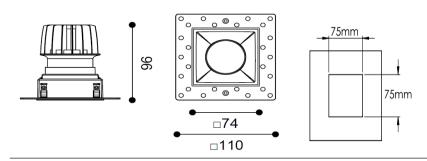

## **Production Information**

**Physical** 

Mounting Type – Recessed (Trimless) Height – 96mm

Diameter – 74mm

Cutout – 75mm

Finish – White/White

IP Rating - IP44

Electrical