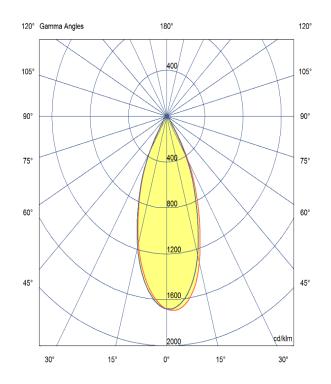

Delivered lumen output -724lm

CCT - 4000K

CRI - 90+

MacAdam - <3

Service Lifetime - L80/B10 - 55,000Hrs

Optic

36°/ Clear

Artech lighting strives to ensure all solutions are supplied with the latest technology, we therefore reserve the right to make technical and design changes without prior notice. Electrical connected load and luminous flux are subject to initial tolerance of up +/- 10%. Colour Temperature is subject to a tolerance of +/-150 Kelvin.