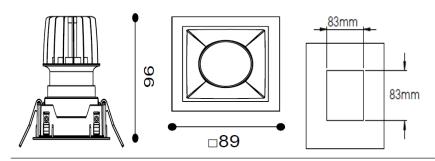

## **Production Information**

**Physical** 

Mounting Type – Recessed (With Trim) Height – 96mm Diameter – 89mm Cutout – 83mm Finish – White/White IP Rating – IP44

**Electrical** 

Lamp Type - LED Wattage - 6.6 W Efficacy - 109lm/W Driver - Tridonic/Osram Control - Fixed Output