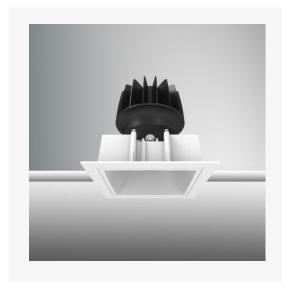

## **TENUS SQUARE FIX**

ARTECH LIGHTING

Part Code: TSF 07 40 50 CL 85 ST WW

Artech Tenus recessed architectural fixed LED downlight with ingress protection IP44. Total luminous flux up to 1900 lm with overall luminaire efficacy of 109 lm/W. Supplied with fixed output, DALI digital or phase-cut dimmable driver, optional 3 -hour Basic or EMPRO emergency kit. Forged aluminium heat sink with die-cast white or black bezel.

## **Production Information**

**Physical** 

Mounting Type – Recessed (With Trim) Height – 96mm Diameter – 89mm Cutout – 83mm Finish – White/White IP Rating – IP44

**Electrical** 

Lamp Type - LED Wattage - 6.6 W Efficacy - 109lm/W Driver - Tridonic/Osram Control - Fixed Output