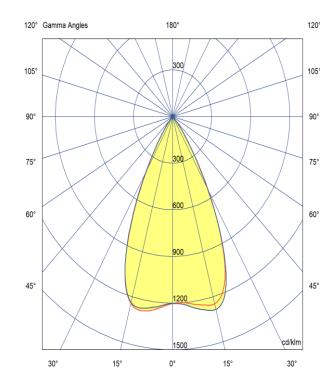

**LED** 

Manufacturer – Citizen LED Type – CLU028/120C4 Delivered lumen output –724lm CCT – 4000K CRI – 90+ MacAdam – <3 Service Lifetime – L80/B10 - 55,000Hrs

Optic

50°/ Clear

Artech lighting strives to ensure all solutions are supplied with the latest technology, we therefore reserve the right to make technical and design changes without prior notice. Electrical connected load and luminous flux are subject to initial tolerance of up +/- 10%. Colour Temperature is subject to a tolerance of +/-150 Kelvin.