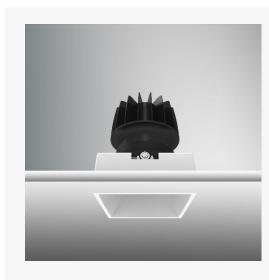

# TENUS SQUARE FIX

# Part Code: TSF 07 40 50 CL 85 TL WW

Artech Tenus recessed architectural fixed LED downlight with ingress protection IP44. Total luminous flux up to 1408 lm with overall luminaire efficacy of 109 lm/W. Supplied with fixed output, DALI digital or phase-cut dimmable driver, optional 3 -hour Basic or EMPRO emergency kit. Forged aluminium heat sink with die-cast white or black bezel.