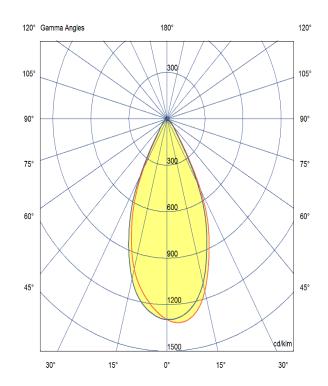

# -

Optic 50°/ Clear

Artech lighting strives to ensure all solutions are supplied with the latest technology, we therefore reserve the right to make technical and design changes without prior notice. Electrical connected load and luminous flux are subject to initial tolerance of up +/- 10%. Colour Temperature is subject to a tolerance of +/-150 Kelvin.