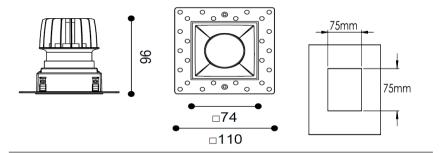

#### -

Physical Mounting Type – Recessed (Trimless) Height – 96mm Diameter – 74mm Cutout – 75mm Finish – White/White IP Rating – IP44