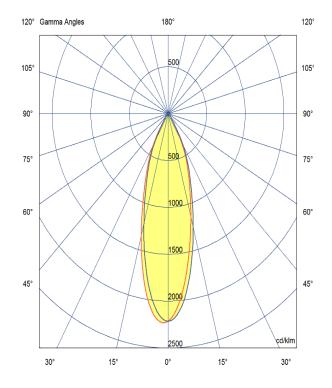

**LED** 

Manufacturer – Citizen LED Type – CLU028/120C4 Delivered lumen output –1006lm CCT – 4000K CRI – 90+ MacAdam – <3 Service Lifetime – L80/B10 - 55,000Hrs

Optic

15°/ Clear

Artech lighting strives to ensure all solutions are supplied with the latest technology, we therefore reserve the right to make technical and design changes without prior notice. Electrical connected load and luminous flux are subject to initial tolerance of up +/- 10%. Colour Temperature is subject to a tolerance of +/-150 Kelvin.