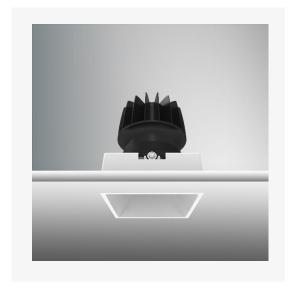

## **TENUS SQUARE FIX**

ARTECH LIGHTING

Part Code: TSF 10 40 15 CL 85 TL WW

Artech Tenus recessed architectural fixed LED downlight with ingress protection IP44. Total luminous flux up to 1408 lm with overall luminaire efficacy of 109 lm/W. Supplied with fixed output, DALI digital or phase-cut dimmable driver, optional 3 -hour Basic or EMPRO emergency kit. Forged aluminium heat sink with die-cast white or black bezel.