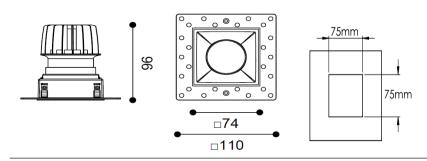

## **Production Information**

**Physical** 

Mounting Type – Recessed (Trimless)
Height – 96mm
Diameter – 74mm
Cutout – 75mm
Finish – White/White
IP Rating – IP44

Electrical

Lamp Type - LED Wattage – 9.2 W Efficacy – 109lm/W Driver – Tridonic/Osram Control – Fixed Output