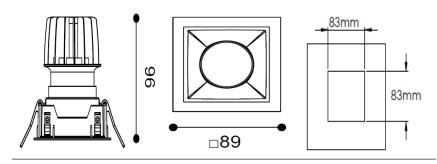

## **Production Information**

**Physical** 

Mounting Type – Recessed (With Trim) Height – 96mm Diameter – 89mm Cutout – 83mm Finish – White/White

IP Rating - IP44

Electrical

Lamp Type - LED Wattage – 9.2 W Efficacy – 109lm/W Driver – Tridonic/Osram Control – Fixed Output