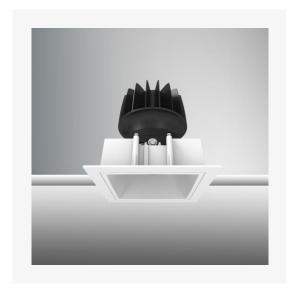

## **TENUS SQUARE FIX**

ARTECH LIGHTING

Part Code: TSF 10 40 36 CL 85 ST WW

Artech Tenus recessed architectural fixed LED downlight with ingress protection IP44. Total luminous flux up to 1900 lm with overall luminaire efficacy of 109 lm/W. Supplied with fixed output, DALI digital or phase-cut dimmable driver, optional 3 -hour Basic or EMPRO emergency kit. Forged aluminium heat sink with die-cast white or black bezel.