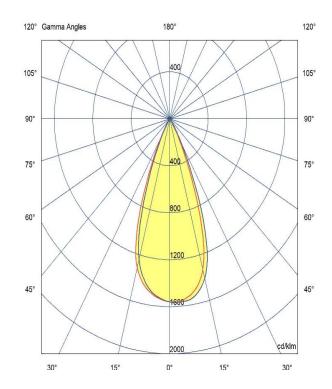

**LED** 

Manufacturer – Citizen
LED Type – CLU028/120C4
Delivered lumen output –1006lm
CCT – 4000K
CRI – 90+
MacAdam – <3
Service Lifetime – L80/B10 - 55,000Hrs

Optic

36°/ Clear

Artech lighting strives to ensure all solutions are supplied with the latest technology, we therefore reserve the right to make technical and design changes without prior notice. Electrical connected load and luminous flux are subject to initial tolerance of up +/- 10%. Colour Temperature is subject to a tolerance of +/-150 Kelvin.