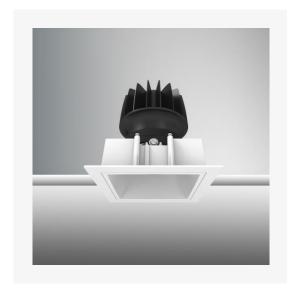

## **TENUS SQUARE FIX**

ARTECH LIGHTING

Part Code: TSF 10 40 50 CL 85 ST WW

Artech Tenus recessed architectural fixed LED downlight with ingress protection IP44. Total luminous flux up to 1900 lm with overall luminaire efficacy of 109 lm/W. Supplied with fixed output, DALI digital or phase-cut dimmable driver, optional 3 -hour Basic or EMPRO emergency kit. Forged aluminium heat sink with die-cast white or black bezel.

## **Production Information**

**Physical** 

Mounting Type – Recessed (With Trim) Height – 96mm

Diameter – 89mm

Cutout – 83mm

Culoul – osiiiii

Finish – White/White

IP Rating - IP44