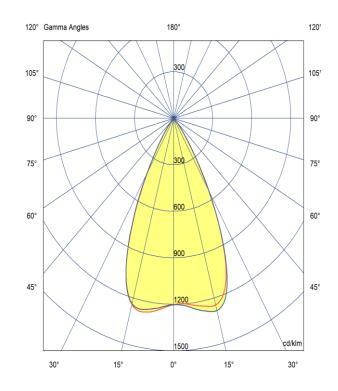

LED Type - CLU028/120C4

Delivered lumen output -1006lm

CCT - 4000K

CRI - 90+

MacAdam - <3

Service Lifetime - L80/B10 - 55,000Hrs

Optic

50°/ Clear