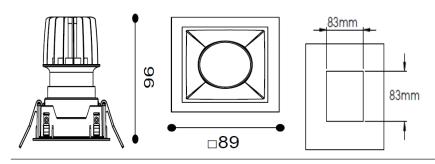

## **Production Information**

**Physical** 

Mounting Type – Recessed (With Trim) Height – 96mm

Diameter – 89mm

Cutout – 83mm

Culoul – osiiiii

Finish – White/White

IP Rating - IP44