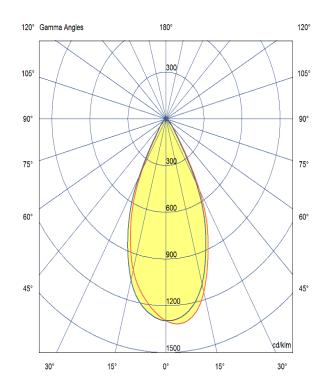

# -

**Optic** 50°/ Clear

Artech lighting strives to ensure all solutions are supplied with the latest technology, we therefore reserve the right to make technical and design changes without prior notice. Electrical connected load and luminous flux are subject to initial tolerance of up +/- 10%. Colour Temperature is subject to a tolerance of +/-150 Kelvin.