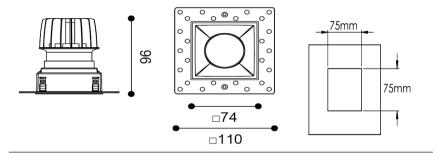

#### -

Physical Mounting Type – Recessed (Trimless) Height – 96mm Diameter – 74mm Cutout – 75mm Finish – White/White IP Rating – IP44