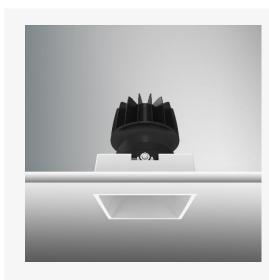

# TENUS SQUARE FIX

# Part Code: TSF 10 40 50 CL 85 TL WW

Artech Tenus recessed architectural fixed LED downlight with ingress protection IP44. Total luminous flux up to 1408 lm with overall luminaire efficacy of 109 lm/W. Supplied with fixed output, DALI digital or phase-cut dimmable driver, optional 3 -hour Basic or EMPRO emergency kit. Forged aluminium heat sink with die-cast white or black bezel.

#### -

Physical Mounting Type – Recessed (Trimless) Height – 96mm Diameter – 74mm Cutout – 75mm Finish – White/White IP Rating – IP44