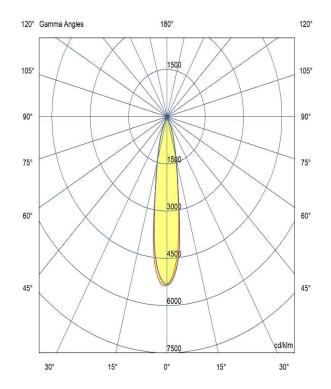

– LED

Manufacturer – Citizen LED Type – CLU028/120C4 Delivered lumen output –1408lm CCT – 4000K CRI – 90+ MacAdam – <3 Service Lifetime – L80/B10 - 55,000Hrs

Optic

15°/ Clear

Artech lighting strives to ensure all solutions are supplied with the latest technology, we therefore reserve the right to make technical and design changes without prior notice. Electrical connected load and luminous flux are subject to initial tolerance of up +/- 10%. Colour Temperature is subject to a tolerance of +/-150 Kelvin.