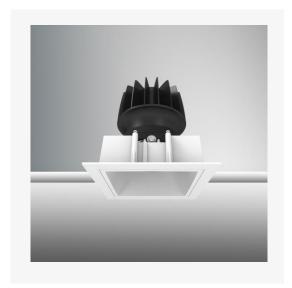

## **TENUS SQUARE FIX**

ARTECH LIGHTING

Part Code: TSF 14 40 15 CL 85 ST WW

Artech Tenus recessed architectural fixed LED downlight with ingress protection IP44. Total luminous flux up to 1900 lm with overall luminaire efficacy of 109 lm/W. Supplied with fixed output, DALI digital or phase-cut dimmable driver, optional 3 -hour Basic or EMPRO emergency kit. Forged aluminium heat sink with die-cast white or black bezel.