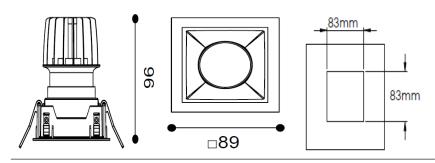

## **Production Information**

**Physical** 

Mounting Type – Recessed (With Trim) Height – 96mm Diameter – 89mm Cutout – 83mm Finish – White/White

IP Rating - IP44

**Electrical** 

Lamp Type - LED Wattage - 12.9 W Efficacy - 109lm/W Driver - Tridonic/Osram Control - Fixed Output