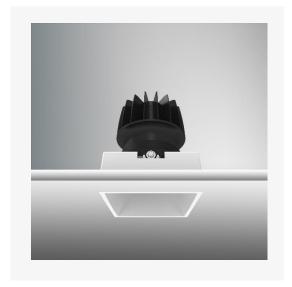

## **TENUS SQUARE FIX**

ARTECH LIGHTING

Part Code: TSF 14 40 24 CL 85 TL WW

Artech Tenus recessed architectural fixed LED downlight with ingress protection IP44. Total luminous flux up to 1408 lm with overall luminaire efficacy of 109 lm/W. Supplied with fixed output, DALI digital or phase-cut dimmable driver, optional 3 -hour Basic or EMPRO emergency kit. Forged aluminium heat sink with die-cast white or black bezel.

## **Production Information**

**Physical** 

Mounting Type – Recessed (Trimless) Height – 96mm

Diameter – 74mm

Cutout – 75mm

Finish – White/White

IP Rating – IP44

\_