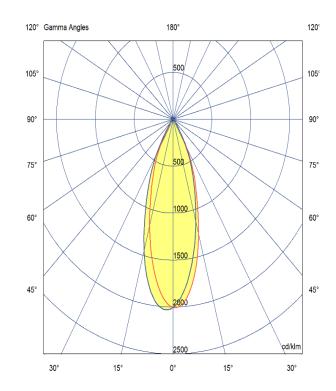

LED Type - CLU028/120C4

Delivered lumen output -1408lm

 $\mathsf{CCT} - 4000\mathsf{K}$ 

CRI - 90+

MacAdam - <3

Service Lifetime - L80/B10 - 55,000Hrs

Optic

24°/ Clear