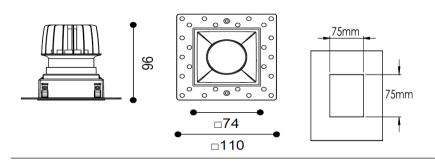

## **Production Information**

**Physical** 

Mounting Type – Recessed (Trimless) Height – 96mm

Diameter – 74mm

Cutout – 75mm

Finish – White/White

IP Rating – IP44

\_