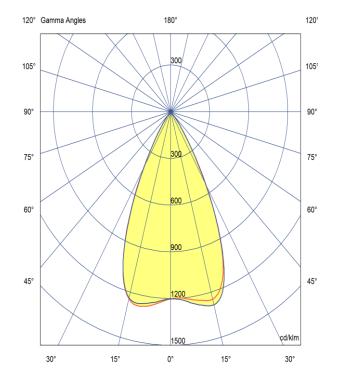

-LED

Manufacturer – Citizen LED Type – CLU028/120C4 Delivered lumen output –1408lm CCT – 4000K CRI – 90+ MacAdam – <3 Service Lifetime – L80/B10 - 55,000Hrs

Optic

50°/ Clear

Artech lighting strives to ensure all solutions are supplied with the latest technology, we therefore reserve the right to make technical and design changes without prior notice. Electrical connected load and luminous flux are subject to initial tolerance of up +/- 10%. Colour Temperature is subject to a tolerance of +/-150 Kelvin.