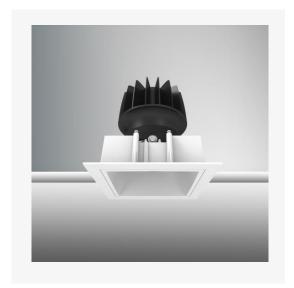

## **TENUS SQUARE FIX**

ARTECH LIGHTING

Part Code: TSF 14 40 50 CL 85 ST WW

Artech Tenus recessed architectural fixed LED downlight with ingress protection IP44. Total luminous flux up to 1900 lm with overall luminaire efficacy of 109 lm/W. Supplied with fixed output, DALI digital or phase-cut dimmable driver, optional 3 -hour Basic or EMPRO emergency kit. Forged aluminium heat sink with die-cast white or black bezel.