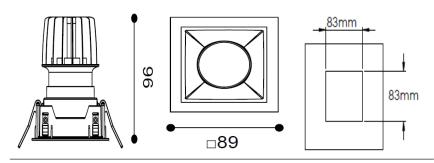

## **Production Information**

**Physical** 

Mounting Type – Recessed (With Trim) Height – 96mm Diameter – 89mm Cutout – 83mm Finish – White/White

IP Rating - IP44

Electrical

Lamp Type - LED Wattage - 12.9 W Efficacy - 109lm/W Driver - Tridonic/Osram Control - Fixed Output