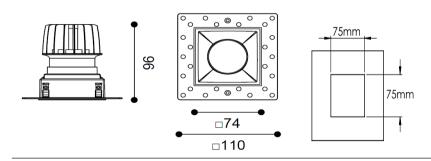

## **Production Information**

**Physical** 

Mounting Type – Recessed (Trimless)

Height – 96mm

Diameter – 74mm

Cutout - 75mm

Finish - White/White

IP Rating - IP44