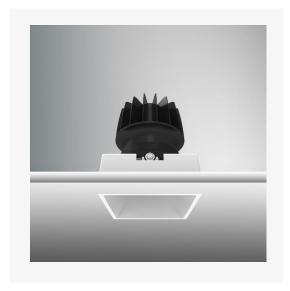

## **TENUS SQUARE FIX**

ARTECH LIGHTING

Part Code: TSF 14 40 50 CL 85 TL WW

Artech Tenus recessed architectural fixed LED downlight with ingress protection IP44. Total luminous flux up to 1408 lm with overall luminaire efficacy of 109 lm/W. Supplied with fixed output, DALI digital or phase-cut dimmable driver, optional 3 -hour Basic or EMPRO emergency kit. Forged aluminium heat sink with die-cast white or black bezel.

## **Production Information**

**Physical** 

Mounting Type – Recessed (Trimless)

Height – 96mm

Diameter – 74mm

Cutout - 75mm

Finish - White/White

IP Rating - IP44