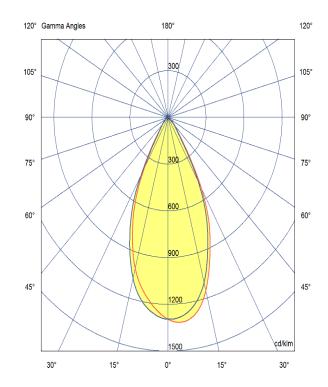

LED Type - CLU028/120C4

Delivered lumen output -1408lm

CCT - 4000K

CRI - 90+

MacAdam - <3

Service Lifetime - L80/B10 - 55,000Hrs

Optic

50°/ Clear